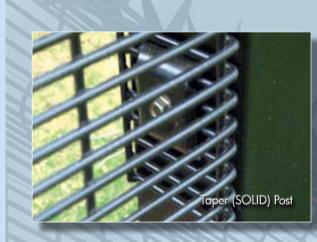

#### **SPECIFICATIONS**

- Post Options: [fitted w/end caps + 250mm, 30x3mm angle] Taper: 1¼-3½ in./3 in. depth (85-45mm/85mm depth) Mesh: 3-6 in./6 in. depth (75-50mm/150mm depth)
- Panel Heights: [4mm high tensile wire/8-gauge] from 6 to 10 ft.
- Panel Width: 7 ft.
- Aperture Size: 3 x 5 in. (76.2 x 12.7mm)
- Foundation: 20in. deep x 16 in. sq./15Mpa concrete (500mm deep x 400mm sq./15Mpa concrete)
- Coating Options:
  - [1] Line galvanized (standard)
  - [2] Line galvanized w/alu-galv coating (corrosion resistant)
  - [3] Line galvanized w/deep etch primer & epoxy enamel
- [4] Line galvanized w/polymeric 8k coating (corrosion proof)Topping Options: