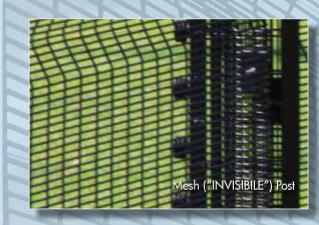

#### **SPECIFICATIONS**

- Post Options: [fitted w/end caps + 250mm, 30x3mm angle] Taper: 1¼-3½ in./3 in. depth (85-45mm/85mm depth) Mesh: 3-6 in./6 in. depth (75-50mm/150mm depth)
- Panel Heights: [4mm high tensile wire/8-gauge] from 6 to 10 ft.
- Panel Width: 7 ft.
- Aperture Size: 3 x 5 in. (76.2 x 12.7mm)
- Foundation: 20in. deep x 16 in. sq./15Mpa concrete (500mm deep x 400mm sq./15Mpa concrete)
- Coating Options:
  - [1] Line galvanized (standard)
  - [2] Line galvanized w/alu-galv coating (corrosion resistant)
  - [3] Line galvanized w/deep etch primer & epoxy enamel
- [4] Line galvanized w/polymeric 8k coating (corrosion proof)Topping Options: