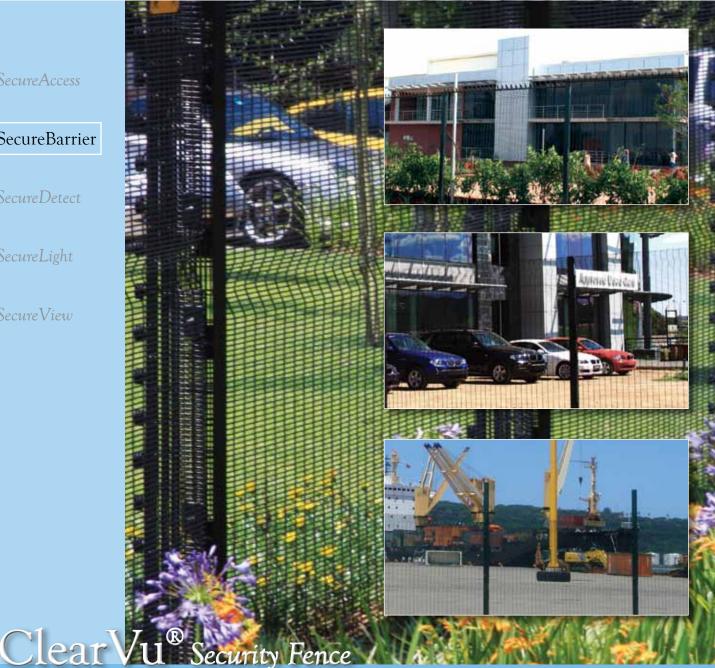

### SecureBarrier

SecureLight

SecureView

Safeguards Technology's ClearVu<sup>™</sup> Security Fence has been engineered as a security barrier which disappears into its surroundings. It is an ideal solution to protect your critical assets, without distracting from the existing environment.

Our newest and most innovative fence provides a high level of security, while allowing for unobstructed views of the environment inside the perimeter. With a large variety of coatings to choose from, the ClearVu<sup>™</sup> Security Fence can be colored to match your environment. This barrier is a visually pleasing and cost-efficient alternative to traditional fencing.

#### APPLICATION

ClearVu<sup>®</sup> Security Fence is the ideal solution for any property perimeter where visual aesthetics are important in retaining a less intimidating appearance while still maintaining a high level of security.