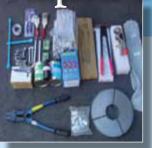

which model deployment barrier is desired, trucks or Humvees may be used to tow/deploy the barrier.

- Semi-manual or automatic motorized collector
- Standard trailers or Load Lifter Style (with forklift)
- Standard or Humvee tires
- Customized paint to fit any requirements
- Three or six coil deployment
- Unit size varies upon model selection

### HD-300\*

- Deploys 75-300 meters (246-984 feet) in 20-30 seconds
- Refillable
- Approximate weight of trailer excluding barrier: 5,291 lbs. empty; 9,259 lbs. loaded
- Rapid Barrier Modules: Trailer capacity is four modules.
  Each module is 75 meters (246 feet) long and weighs
  992 lbs.
- Barrier collects with reversing/manual operation which is assisted with the electric collector wheel
- Electric winch barrier compactor supplied
- Shipping: Trailers shipped (in knockdown condition) plus 300 meters (984 feet); barrier in 40 foot container.