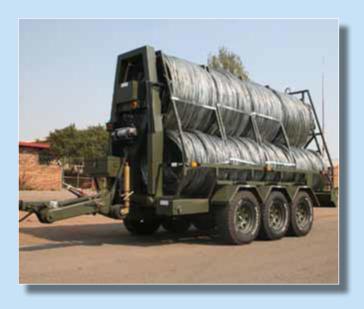

**SecureAccess** 

SecureBarrier

SecureLight

SecureView

The system is designed to provide rapid deployment – 75 meters (246 ft.) to 300 meters (984 ft.) of barbed tape/razor wire coils which can be deployed in seconds. Depending on

## **APPLICATION**

Applications include crowd control and riot prevention, prisoner short term detention, site security, augmented fence perimeter security, and quick site security protection.